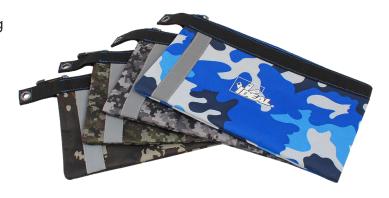

## 4-Pack Camo Flat Zipper Pouches (37-060)

- ·Size: 12-1/2 in. x 7 in.
- Pack includes: Arctic Camo, Gray Digital Camo, Green Digital Camo and WoodedCamo