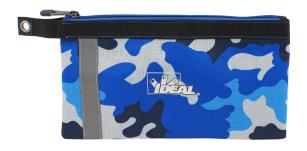

## Arctic Camo Flat Zipper Pouch (37-061)

**Green Digital Camo Flat Zipper Pouch** (37-063)

**Gray Digital Camo Flat Zipper Pouch** (37-062)

**Wooded Camo Flat Zipper Pouch** (37-064)

P-6066 (05-22) ©2022 IDEAL INDUSTRIES, INC.