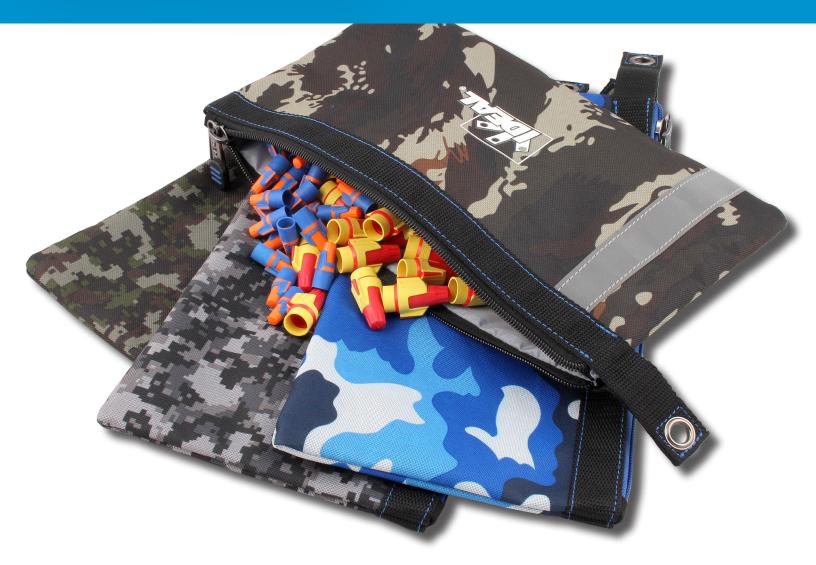

## PRO SERIES CAMO POUCHES

IDEAL® Pro Series Camo zipper pouches are a convenient storage solution for electrical tools, connectors and supplies. These pouches feature a reflective strip for high visibility and labeling. The light colored lining allows for easy identification of contents. Grommets are included on all the pouches for hanging or using with carabiner.

Available in Arctic, Gray Digital, Green Digital or Wooded Camo.

## 4-Pack Camo Flat Zipper Pouches (37-060)

- ·Size: 12-1/2 in. x 7 in.
- Pack includes: Arctic Camo, Gray Digital Camo, Green Digital Camo and WoodedCamo